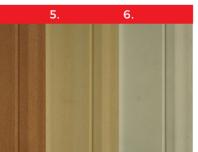

#### **WARNA KOD:**

- 1. DARK BROWN
- 2. COKLAT
- 3. LIGHT BROWN
- 4. BEIGE
- 5. WHITE

### **WARNA KOD:**

- 1. GREY
- 2. DARK BROWN
- 3. COKLAT
- 4. LIGHT BROWN
- 5. BEIGE
- 6. WHITE

#### **WARNA KOD:**

- 1. GREY
- 2. DARK BROWN
- 3. COKLAT
- 4. LIGHT BROWN
- 5. BEIGE
- 6. WHITE
- 7. ALUMINIUM