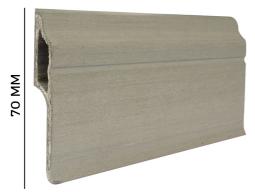

# **AQSA VINYL SKIRTING 70MM**

HARGA BEKAL: RM25.00 /PCS

HARGA BEKAL & PASANG: RM45.00 /PCS

PANJANG: 8 KAKI /PCS

BERAT: 0.55 KG TEBAL: 11 MM

TINGGI: 70 MM

- 2. DARK BROWN
- 3. COKLAT
- 4. LIGHT BROWN
- 5. BEIGE
- 6. WHITE