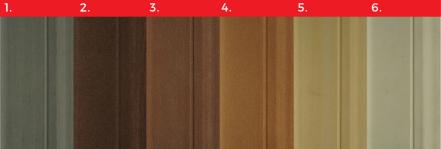

# **AQSA VINYL SKIRTING 70MM**

HARGA BEKAL: RM25.00 /PCS

HARGA BEKAL & PASANG: RM45.00 /PCS

PANJANG: 8 KAKI /PCS

BERAT: 0.55 KG TEBAL: 11 MM

TINGGI: 70 MM

- 2. DARK BROWN
- 3. COKLAT
- 4. LIGHT BROWN
- 5. BEIGE
- 6. WHITE

### **WARNA KOD:**

- 1. GREY

HARGA BEKAL: RM19.00 /PCS

HARGA BEKAL & PASANG: RM39.00 /PCS

PANJANG: 9 KAKI /PCS

BERAT: 0.27 KG TEBAL: 3 MM TINGGI: 30 MM

#### **WARNA KOD:**

- 1. DARK BROWN
- 2. COKLAT
- 3. LIGHT BROWN
- 4. BEIGE
- 5. WHITE

### **WARNA KOD:**

- 1. GREY
- 2. DARK BROWN
- 3. COKLAT
- 4. LIGHT BROWN
- 5. BEIGE
- 6. WHITE

#### **WARNA KOD:**

- 1. GREY
- 2. DARK BROWN
- 3. COKLAT
- 4. LIGHT BROWN
- 5. BEIGE
- 6. WHITE
- 7. ALUMINIUM