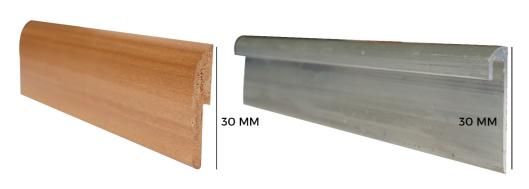

### **WARNA KOD:**

- 1. GREY

HARGA BEKAL: RM19.00 /PCS

HARGA BEKAL & PASANG: RM39.00 /PCS

PANJANG: 9 KAKI /PCS

BERAT: 0.27 KG TEBAL: 3 MM TINGGI: 30 MM