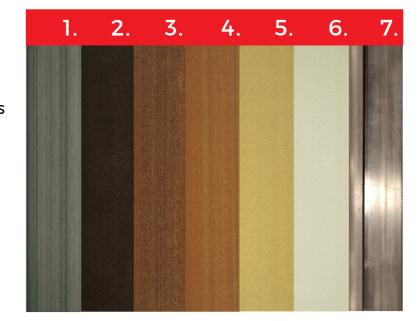

#### **WARNA KOD:**

- 1. GREY
- 2. DARK BROWN
- 3. COKLAT
- 4. LIGHT BROWN
- 5. BEIGE
- 6. WHITE
- 7. ALUMINIUM