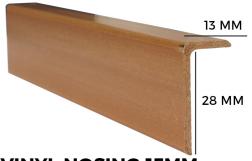

## **AQSA VINYL NOSING 15MM**

HARGA BEKAL: RM19.00 /PCS

HARGA BEKAL & PASANG: RM39.00 /PCS

PANJANG: 9 KAKI /PCS

BERAT: 0.27 KG TEBAL: 3 MM TINGGI: 30 MM