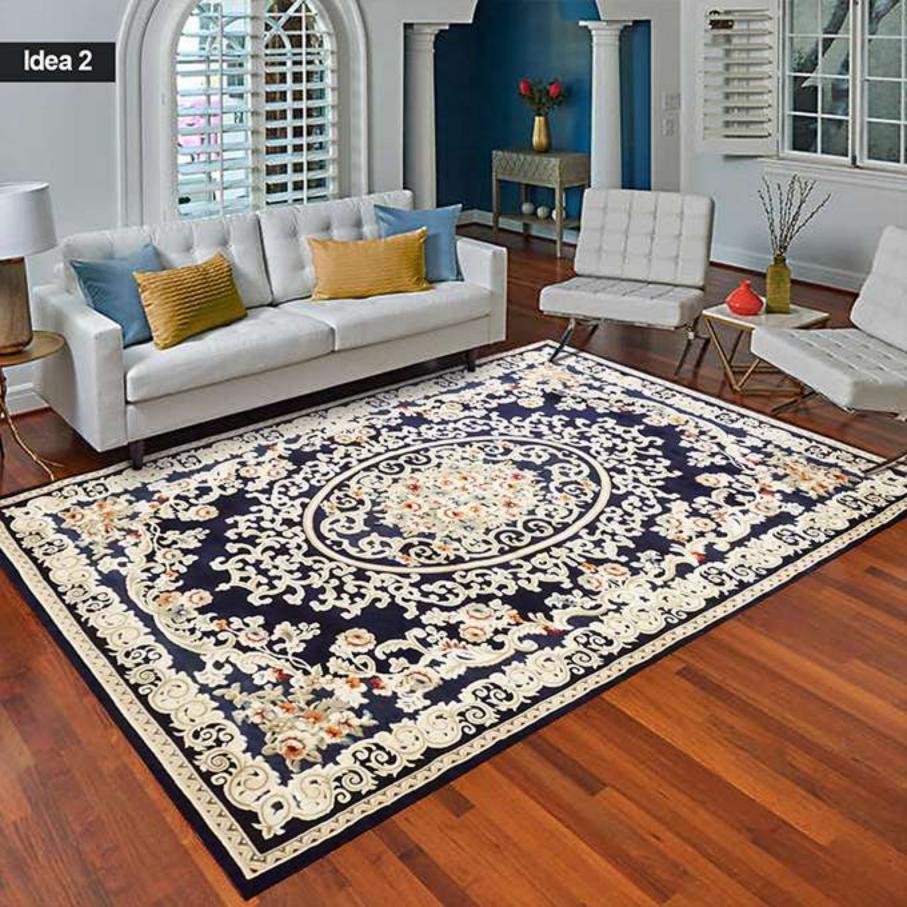

# NAMA: AQSA RUGS® TYPEC (SHR)(PLC) (SHR)(PLC) IDEA

SAIZ: 8'X11' (240CM X 340CM) (XL) JENIS BENANG : PP + POLYSILK BUATAN: TURKEY KATEGORI JUMLAH BENANG : 800000 KATEGORI DESIGN : CLASSIC HARGA : RM1290