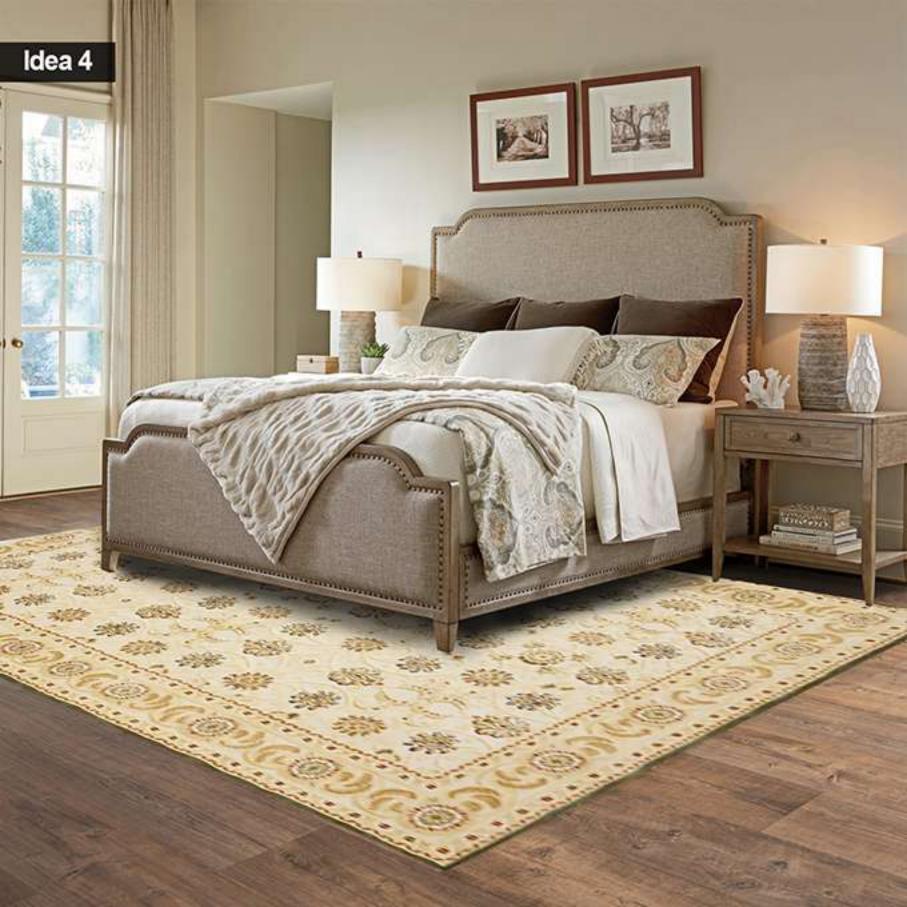

# NAMA: AQSA RUGS® TYPEC (SHR)(PLC) (SHR)(PLC) IDEA

SAIZ: 8'X11' (240CM X 340CM) (XL) JENIS BENANG : PP + POLYSILK BUATAN: TURKEY KATEGORI JUMLAH BENANG : 800000 KATEGORI DESIGN : CLASSIC HARGA : RM1290