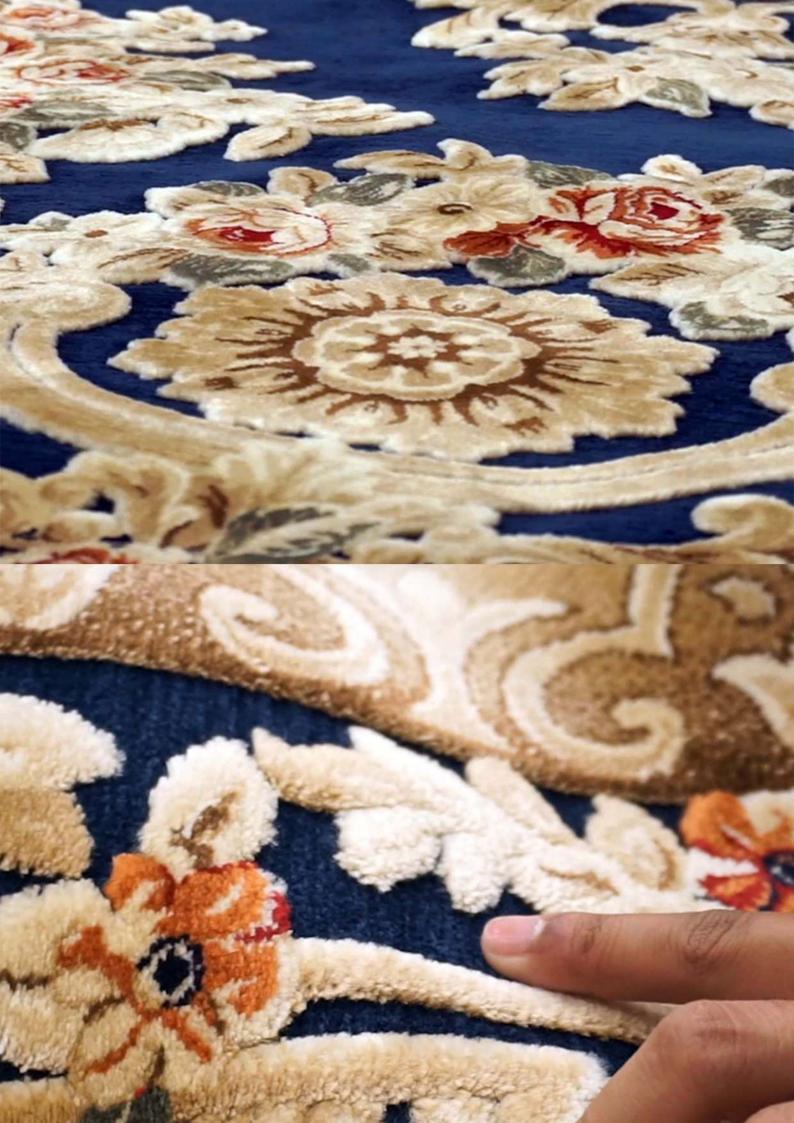

# NAMA: AQSA RUGS® TYPEC (SHR)(PLC) (SHR)(PLC) EDISI 1

SAIZ: 8'X11' (240CM X 340CM) (XL) JENIS BENANG : PP + POLYSILK BUATAN: TURKEY KATEGORI JUMLAH BENANG : 800000 KATEGORI DESIGN : CLASSIC HARGA : RM1290

#### Design 5 (EDISI 1)

il.

Nama:AQSA RUGS TYPE C (SHR) (PLC) (IST) Saiz: 8'x11' (240cm x 340cm) (XL) Jenis Benang : PP + Polysilk Buatan: Turkey Kategori jumlah Benang : 800000 Kategori Warna : Gray Kategori Design : Classic Harga : RM1290