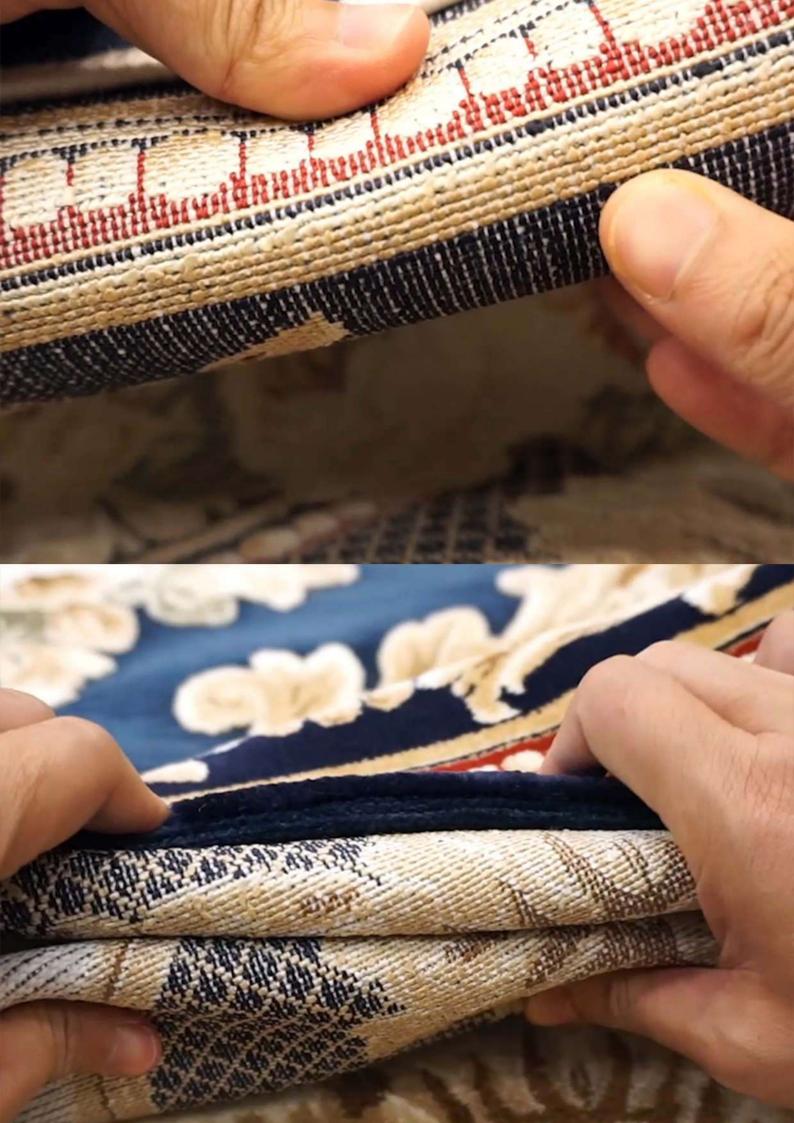

# NAMA: AQSA RUGS® TYPEC (SHR)(PLC) (SHR)(PLC) EDISI 1

SAIZ: 8'X11' (240CM X 340CM) (XL) JENIS BENANG : PP + POLYSILK BUATAN: TURKEY KATEGORI JUMLAH BENANG : 800000 KATEGORI DESIGN : CLASSIC HARGA : RM1290

#### Design 5 (EDISI 1)

il.

Nama:AQSA RUGS TYPE C (SHR) (PLC) (IST) Saiz: 8'x11' (240cm x 340cm) (XL) Jenis Benang : PP + Polysilk Buatan: Turkey Kategori jumlah Benang : 800000 Kategori Warna : Gray Kategori Design : Classic Harga : RM1290