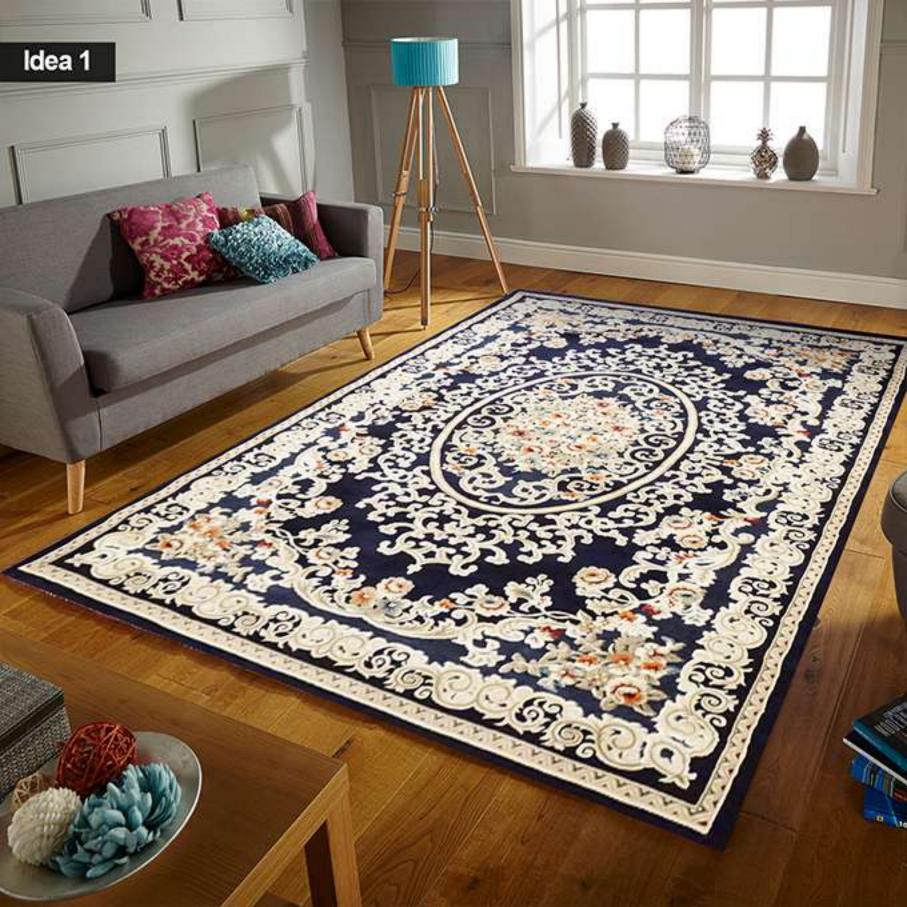

# NAMA: AQSA RUGS® TYPEC (SHR)(PLC) (SHR)(PLC) IDEA

SAIZ: 8'X11' (240CM X 340CM) (XL) JENIS BENANG : PP + POLYSILK BUATAN: TURKEY KATEGORI JUMLAH BENANG : 800000 KATEGORI DESIGN : CLASSIC HARGA : RM1290