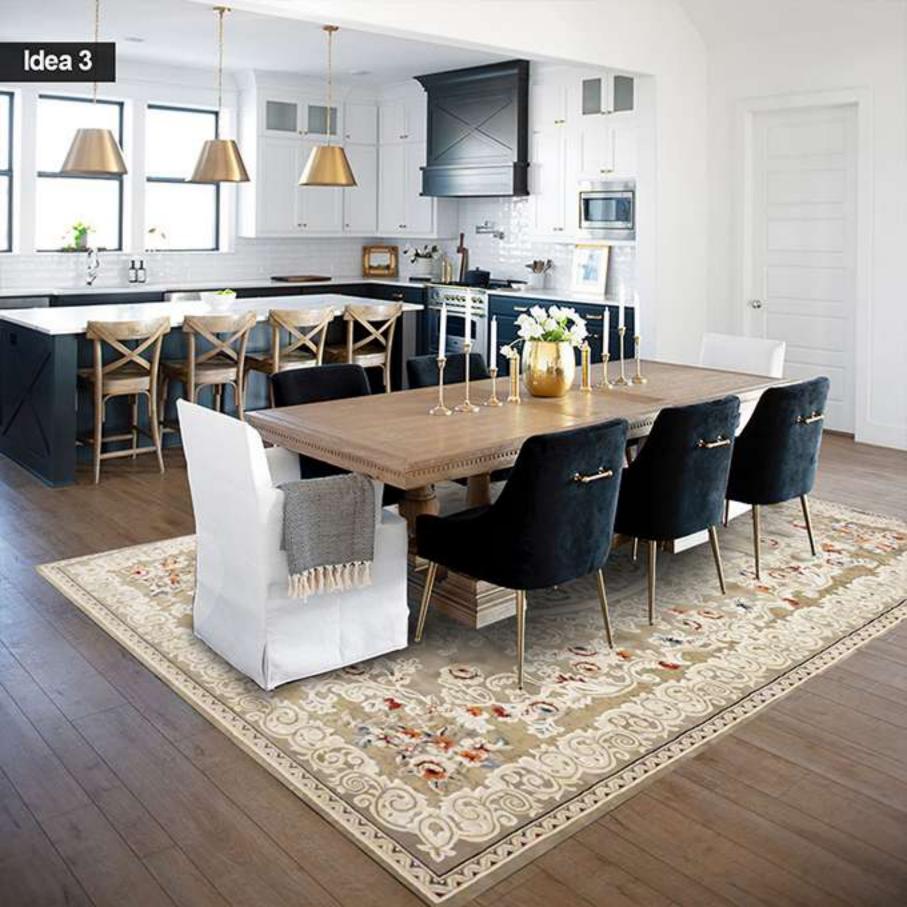

# NAMA: AQSA RUGS® TYPEC (SHR)(PLC) (SHR)(PLC) IDEA

SAIZ: 8'X11' (240CM X 340CM) (XL) JENIS BENANG : PP + POLYSILK BUATAN: TURKEY KATEGORI JUMLAH BENANG : 800000 KATEGORI DESIGN : CLASSIC HARGA : RM1290